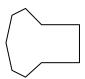

# Determine which letter BEST represents the shapes that were used to create the figure shown.

1)

- A. A Quadrilateral and a Heptagon
- B. A Pentagon and a Hexagon
- C. A Quadrilateral and a Triangle
- D. A Square and a Rectangle