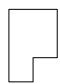

# Determine which letter BEST represents the shapes that were used to create the figure shown.

1)

- A. A Quadrilateral and a Heptagon
- B. A Pentagon and a Hexagon
- C. A Quadrilateral and a Triangle
- D. A Square and a Rectangle