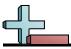

# Determine which letter BEST represents the shapes that were used to create the figure shown.

1)

- A. A Square and a Hexagon
- B. A Square and a Pentagon
- C. A Triangle and a Square

A. A Square and a Pentagon