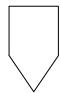

# Determine which letter BEST represents the shapes that were used to create the figure shown.

1)

- A. A Quadrilateral and a Heptagon
- B. A Pentagon and a Hexagon
- C. A Quadrilateral and a Triangle
- D. A Square and a Rectangle