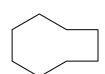

# Determine which letter BEST represents the shapes that were used to create the figure shown.

1)

- A. A Quadrilateral and a Heptagon
- B. A Pentagon and a Hexagon
- C. A Quadrilateral and a Triangle
- D. A Square and a Rectangle