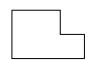

le and a Pentagon
- C. A Triangle and a Square
- D. A Square and a Quadrilateral

8)



- A. A Rectangle and a Pentagon
- B. A Quadrilateral and a Heptagon
- C. A Quadrilateral and a Pentagon

88 | 75 | 63 | 50 | 38 | 25 |

D. A Triangle and a Triangle



1)



- A. A Square and a Hexagon
- B. A Square and a Pentagon
- C. A Triangle and a Square
- D. A Quadrilateral and an Octagon

2)



- A. A Pentagon and an Octagon
- B. An Octagon and a Triangle
- C. A Square and a Rectangle
- D. A Square and a Pentagon

A. A Square and a Quadrilateral

B. A Hexagon and an Octagon

C. A Square and a Heptagon

D. A Triangle and a Triangle

<u>Answers</u>



3)

5)



- A. A Square and a Pentagon
- B. A Quadrilateral and a Triangle
- C. A Square and a Rectangle
- D. A Triangle and a Heptagon

**6**)

4)



- A. A Rectangle and a Triangle
- B. A Pentagon and an Octagon
- C. A Pentagon and a Heptagon
- D. A Hexagon and an Octagon

A. A Quadrilateral and a Pentagon

- B. A Square and a Quadrilateral
- C. A Quadrilateral and a Hexagon
- D. A Rectangle and an Octagon

7)



- A. A Triangle and an Octagon
- B. A Hexagon and a Heptagon
- C. A Heptagon and a Square
- D. A Quadrilateral and a Pentagon

www.CommonCoreSheets.com



- A. A Square and a Rectangle
- B. A Hexagon and a Quadrilateral
- C. A Square and a Quadrilateral
- D. A Triangle and a Hexagon

Name:



# Determine which letter BEST represents the shapes that were used to create the figure shown.

1)



- A. A Square and a Hexagon
- B. A Square and a Pentagon
- C. A Triangle and a Square

A. A Square and a Pentagon

C. A Square and a R