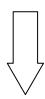

# Determine which letter BEST represents the shapes that were used to create the figure shown.

1)

- A. A Quadrilateral and a Heptagon
- B. A Pentagon and a Hexagon
- C. A Quadrilateral and a Triangle
- D. A Square and a Rectangle