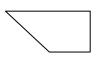

# Determine which letter BEST represents the shapes that were used to create the figure shown.

1)

- A. A Quadrilateral and a Heptagon
- B. A Pentagon and a Hexagon
- C. A Quadrilateral and a Triangle
- D. A Square and a Rectangle