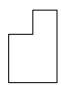

# Determine which letter BEST represents the shapes that were used to create the figure shown.

1)

- A. A Quadrilateral and a Heptagon
- B. A Pentagon and a Hexagon
- C. A Quadrilateral and a Triangle
- D. A Square and a Rectangle

1)

- A. A Triangle and a Quadrilateral
- B. A Quadrilateral and a Pentagon
- C. A Hexagon and an Octagon
- D. A Quadrilateral and a Hexagon

2)

- A. A Rectangle and a Pentagon
- B. A Triangle and a Triangle
- C. A Pentagon and an Octagon
- D. A Rectangle and a Heptagon