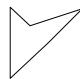

# Determine which letter BEST represents the shapes that were used to create the figure shown.

1)

- A. A Quadrilateral and a Heptagon
- B. A Pentagon and a Hexagon
- C. A Quadrilateral and a Triangle
- D. A Square and a Rectangle

1)

- A. A Triangle and a Quadrilateral
- B. A Quadrilateral and a Pentagon
- C. A Hexagon and an Octagon
- D. A Quadrilateral and a Hexagon

2)

- A. A Rectangle and a Pentagon
- B. A Triangle and a Triangle
- C. A Pentagon and an Octagon
- D. A Rectangle and a Heptagon