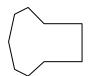

# Determine which letter BEST represents the shapes that were used to create the figure shown.

1)

- A. A Quadrilateral and a Heptagon
- B. A Pentagon and a Hexagon
- C. A Quadrilateral and a Triangle
- D. A Square and a Rectangle