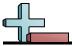

# Determine which letter BEST represents the shapes that were used to create the figure shown.

1)

- A. A Quadrilateral and a Heptagon
- B. A Pentagon and a Hexagon
- C. A Quadrilateral and a Triangle
- D. A Square and a Rectangle