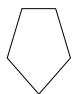

# Determine which letter BEST represents the shapes that were used to create the figure shown.

1)

- A. A Quadrilateral and a Heptagon
- B. A Pentagon and a Hexagon
- C. A Quadrilateral and a Triangle
- D. A Square and a Rectangle