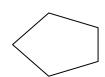

# Determine which letter BEST represents the shapes that were used to create the figure shown.

1)

- A. A Quadrilateral and a Heptagon
- B. A Pentagon and a Hexagon
- C. A Quadrilateral and a Triangle
- D. A Square and a Rectangle