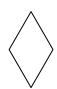

# Determine which letter BEST represents the shapes that were used to create the figure shown.

1)

- A. A Quadrilateral and a Heptagon
- B. A Pentagon and a Hexagon
- C. A Quadrilateral and a Triangle
- D. A Square and a Rectangle