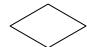

# Determine which letter BEST represents the shapes that were used to create the figure shown.

1)

- A. A Quadrilateral and a Heptagon
- B. A Pentagon and a Hexagon
- C. A Quadrilateral and a Triangle
- D. A Square and a Rectangle