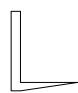

# Determine which letter BEST represents the shapes that were used to create the figure shown.

1)

- A. A Quadrilateral and a Heptagon
- B. A Pentagon and a Hexagon
- C. A Quadrilateral and a Triangle
- D. A Square and a Rectangle