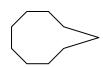

# Determine which letter BEST represents the shapes that were used to create the figure shown.

1)

- A. A Quadrilateral and a Heptagon
- B. A Pentagon and a Hexagon
- C. A Quadrilateral and a Triangle
- D. A Square and a Rectangle