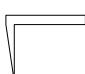

# Determine which letter BEST represents the shapes that were used to create the figure shown.

1)

- A. A Quadrilateral and a Heptagon
- B. A Pentagon and a Hexagon
- C. A Quadrilateral and a Triangle
- D. A Square and a Rectangle