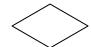

# Determine which letter BEST represents the shapes that were used to create the figure shown.

1)

- A. A Quadrilateral and a Heptagon
- B. A Pentagon and a Hexagon
- C. A Quadrilateral and a Triangle
- D. A Square and a Rectangle