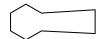

# Determine which letter BEST represents the shapes that were used to create the figure shown.

1)

- A. A Quadrilateral and a Heptagon
- B. A Pentagon and a Hexagon
- C. A Quadrilateral and a Triangle
- D. A Square and a Rectangle

1)

- A. A Triangle and a Quadrilateral
- B. A Quadrilateral and a Pentagon
- C. A Hexagon and an Octagon
- D. A Quadrilateral and a Hexagon

2)

- A. A Rectangle and a Pentagon
- B. A Triangle and a Triangle
- C. A Pentagon and an Octagon
- D. A Rectangle and a Heptagon