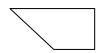

# Determine which letter BEST represents the shapes that were used to create the figure shown.

1)

- A. A Quadrilateral and a Heptagon
- B. A Pentagon and a Hexagon
- C. A Quadrilateral and a Triangle
- D. A Square and a Rectangle