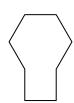

# Determine which letter BEST represents the shapes that were used to create the figure shown.

1)

- A. A Quadrilateral and a Heptagon
- B. A Pentagon and a Hexagon
- C. A Quadrilateral and a Triangle
- D. A Square and a Rectangle