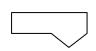

riangle and an Octagon
- C. A Quadrilateral and a Square
- D. A Triangle and a Rectangle

7)



- A. A Triangle and an Octagon
- B. A Rectangle and a Pentagon
- C. A Triangle and a Square
- D. A Square and a Quadrilateral

8)



- A. A Rectangle and a Pentagon
- B. A Quadrilateral and a Heptagon
- C. A Quadrilateral and a Pentagon

88 | 75 | 63 | 50 | 38 | 25 |

D. A Triangle and a Triangle



1)



- A. A Square and a Hexagon
- B. A Square and a Pentagon
- C. A Triangle and a Square
- D. A Quadrilateral and an Octagon

2)



- A. A Pentagon and an Octagon
- B. An Octagon and a Triangle
- C. A Square and a Rectangle
- D. A Square and a Pentagon

A. A Square and a Quadrilateral

B. A Hexagon and an Octagon

C. A Square and a Heptagon

D. A Triangle and a Triangle

<u>Answers</u>



3)

5)



- A. A Square and a Pentagon
- B. A Quadrilateral and a Triangle
- C. A Square and a Rectangle
- D. A Triangle and a Heptagon

**6**)

4)



- A. A Rectangle and a Triangle
- B. A Pentagon and an Octagon
- C. A Pentagon and a Heptagon
- D. A Hexagon and an Octagon

A. A Quadrilateral and a Pentagon

- B. A Square and a Quadrilateral
- C. A Quadrilateral and a Hexagon
- D. A Rectangle and an Octagon

7)



- A. A Triangle and an Octagon
- B. A Hexagon and a Heptagon
- C. A Heptagon and a Square
- D. A Quadrilateral and a Pentagon

www.CommonCoreSheets.com



- A. A Square and a Rectangle
- B. A Hexagon and a Quadrilateral
- C. A Square and a Quadrilateral
- D. A Triangle and a Hexagon

Name:



# Determine which letter BEST represents the shapes that were used to create the figure shown.