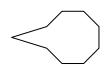

# Determine which letter BEST represents the shapes that were used to create the figure shown.

1)

- A. A Quadrilateral and a Heptagon
- B. A Pentagon and a Hexagon
- C. A Quadrilateral and a Triangle
- D. A Square and a Rectangle