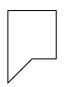

# Determine which letter BEST represents the shapes that were used to create the figure shown.

1)

- A. A Quadrilateral and a Heptagon
- B. A Pentagon and a Hexagon
- C. A Quadrilateral and a Triangle
- D. A Square and a Rectangle