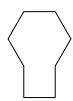

# Determine which letter BEST represents the shapes that were used to create the figure shown.

1)

- A. A Quadrilateral and a Heptagon
- B. A Pentagon and a Hexagon
- C. A Quadrilateral and a Triangle
- D. A Square and a Rectangle