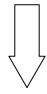

# Determine which letter BEST represents the shapes that were used to create the figure shown.

1)

- A. A Quadrilateral and a Heptagon
- B. A Pentagon and a Hexagon
- C. A Quadrilateral and a Triangle
- D. A Square and a Rectangle