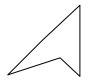

# Determine which letter BEST represents the shapes that were used to create the figure shown.

1)

- A. A Quadrilateral and a Heptagon
- B. A Pentagon and a Hexagon
- C. A Quadrilateral and a Triangle
- D. A Square and a Rectangle