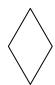

# Determine which letter BEST represents the shapes that were used to create the figure shown.

1)

- A. A Quadrilateral and a Heptagon
- B. A Pentagon and a Hexagon
- C. A Quadrilateral and a Triangle
- D. A Square and a Rectangle