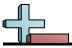

# Determine which letter BEST represents the shapes that were used to create the figure shown.

1)

- A. A Quadrilateral and a Heptagon
- B. A Pentagon and a Hexagon
- C. A Quadrilateral and a Triangle
- D. A Square and a Rectangle