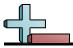

# Determine which letter BEST represents the shapes that were used to create the figure shown.

1)

- A. A Quadrilateral and a Heptagon
- B. A Pentagon and a Hexagon
- C. A Quadrilateral and a Triangle
- D. A Square and a Rectangle