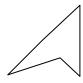

# Determine which letter BEST represents the shapes that were used to create the figure shown.

1)

- A. A Quadrilateral and a Heptagon
- B. A Pentagon and a Hexagon
- C. A Quadrilateral and a Triangle
- D. A Square and a Rectangle