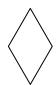

# Determine which letter BEST represents the shapes that were used to create the figure shown.

1)

- A. A Quadrilateral and a Heptagon
- B. A Pentagon and a Hexagon
- C. A Quadrilateral and a Triangle
- D. A Square and a Rectangle