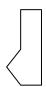

# Determine which letter BEST represents the shapes that were used to create the figure shown.

1)

- A. A Quadrilateral and a Heptagon
- B. A Pentagon and a Hexagon
- C. A Quadrilateral and a Triangle
- D. A Square and a Rectangle