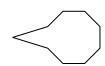

# Determine which letter BEST represents the shapes that were used to create the figure shown.

1)

- A. A Quadrilateral and a Heptagon
- B. A Pentagon and a Hexagon
- C. A Quadrilateral and a Triangle
- D. A Square and a Rectangle