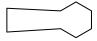

B. An Octagon and a Triangle
- C. A Square and a Rectangle
- D. A Square and a Pentagon

A. A Square and a Quadrilateral

B. A Hexagon and an Octagon

C. A Square and a Heptagon

D. A Triangle and a Triangle

<u>Answers</u>



3)

5)



- A. A Square and a Pentagon
- B. A Quadrilateral and a Triangle
- C. A Square and a Rectangle
- D. A Triangle and a Heptagon

**6**)

4)



- A. A Rectangle and a Triangle
- B. A Pentagon and an Octagon
- C. A Pentagon and a Heptagon
- D. A Hexagon and an Octagon

A. A Quadrilateral and a Pentagon

- B. A Square and a Quadrilateral
- C. A Quadrilateral and a Hexagon
- D. A Rectangle and an Octagon

7)



- A. A Triangle and an Octagon
- B. A Hexagon and a Heptagon
- C. A Heptagon and a Square
- D. A Quadrilateral and a Pentagon

www.CommonCoreSheets.com



- A. A Square and a Rectangle
- B. A Hexagon and a Quadrilateral
- C. A Square and a Quadrilateral
- D. A Triangle and a Hexagon

Name:



# Determine which letter BEST represents the shapes that were used to create the figure shown.

1)



- A. A Square and a Hexagon
- B. A Square and a Pentagon
- C. A Triangle and a Square

A. A Square and a Pentagon

C. A Square and a Rectangle

D. A Triangle and a Heptagon

B. A Quadrilateral and a Triangle

D. A Quadrilateral and an Octagon

2)



- A. A Pentagon and an Octagon
- B. An Octagon and a Triangle
- C. A Square and a Rectangle
- D. A Square and a Pentagon

4)



- A. A Square and a Quadrilateral
- B. A Hexagon and an Octagon
- C. A Square and a Heptagon
- D. A Triangle and a Triangle

5)

3)



- A. A Rectangle and a Triangle
- B. A Penta