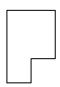

# Determine which letter BEST represents the shapes that were used to create the figure shown.

1)

- A. A Quadrilateral and a Heptagon
- B. A Pentagon and a Hexagon
- C. A Quadrilateral and a Triangle
- D. A Square and a Rectangle