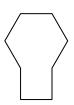

# Determine which letter BEST represents the shapes that were used to create the figure shown.

1)

- A. A Quadrilateral and a Heptagon
- B. A Pentagon and a Hexagon
- C. A Quadrilateral and a Triangle
- D. A Square and a Rectangle

1)

- A. A Triangle and a Quadrilateral
- B. A Quadrilateral and a Pentagon
- C. A Hexagon and an Octagon
- D. A Quadrilateral and a Hexagon

2)

- A. A Rectangle and a Pentagon
- B. A Triangle and a Triangle
- C. A Pentagon and an Octagon
- D. A Rectangle and a Heptagon