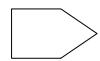

# Determine which letter BEST represents the shapes that were used to create the figure shown.

1)

- A. A Quadrilateral and a Heptagon
- B. A Pentagon and a Hexagon
- C. A Quadrilateral and a Triangle
- D. A Square and a Rectangle