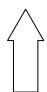

# Determine which letter BEST represents the shapes that were used to create the figure shown.

1)

- A. A Quadrilateral and a Heptagon
- B. A Pentagon and a Hexagon
- C. A Quadrilateral and a Triangle
- D. A Square and a Rectangle