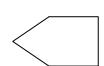

# Determine which letter BEST represents the shapes that were used to create the figure shown.

1)

- A. A Quadrilateral and a Heptagon
- B. A Pentagon and a Hexagon
- C. A Quadrilateral and a Triangle
- D. A Square and a Rectangle