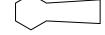

# Determine which letter BEST represents the shapes that were used to create the figure shown.

1)

- A. A Quadrilateral and a Heptagon
- B. A Pentagon and a Hexagon
- C. A Quadrilateral and a Triangle
- D. A Square and a Rectangle