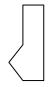

# Determine which letter BEST represents the shapes that were used to create the figure shown.

1)

- A. A Quadrilateral and a Heptagon
- B. A Pentagon and a Hexagon
- C. A Quadrilateral and a Triangle
- D. A Square and a Rectangle