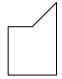

# Determine which letter BEST represents the shapes that were used to create the figure shown.

1)

- A. A Quadrilateral and a Heptagon
- B. A Pentagon and a Hexagon
- C. A Quadrilateral and a Triangle
- D. A Square and a Rectangle

1)

- A. A Triangle and a Quadrilateral
- B. A Quadrilateral and a Pentagon
- C. A Hexagon and an Octagon
- D. A Quadrilateral and a Hexagon

2)

- A. A Rectangle and a Pentagon
- B. A Triangle and a Triangle
- C. A Pentagon and an Octagon
- D. A Rectangle and a Heptagon