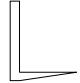

# Determine which letter BEST represents the shapes that were used to create the figure shown.

1)

- A. A Quadrilateral and a Heptagon
- B. A Pentagon and a Hexagon
- C. A Quadrilateral and a Triangle
- D. A Square and a Rectangle

1)

- A. A Triangle and a Quadrilateral
- B. A Quadrilateral and a Pentagon
- C. A Hexagon and an Octagon
- D. A Quadrilateral and a Hexagon

2)

- A. A Rectangle and a Pentagon
- B. A Triangle and a Triangle
- C. A Pentagon and an Octagon
- D. A Rectangle and a Heptagon