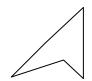

# Determine which letter BEST represents the shapes that were used to create the figure shown.

1)

- A. A Quadrilateral and a Heptagon
- B. A Pentagon and a Hexagon
- C. A Quadrilateral and a Triangle
- D. A Square and a Rectangle