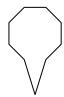

# Determine which letter BEST represents the shapes that were used to create the figure shown.

1)

- A. A Quadrilateral and a Heptagon
- B. A Pentagon and a Hexagon
- C. A Quadrilateral and a Triangle
- D. A Square and a Rectangle