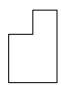

# Determine which letter BEST represents the shapes that were used to create the figure shown.

1)

- A. A Quadrilateral and a Heptagon
- B. A Pentagon and a Hexagon
- C. A Quadrilateral and a Triangle
- D. A Square and a Rectangle