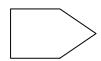

# Determine which letter BEST represents the shapes that were used to create the figure shown.

1)

- A. A Quadrilateral and a Heptagon
- B. A Pentagon and a Hexagon
- C. A Quadrilateral and a Triangle
- D. A Square and a Rectangle