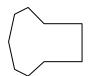

# Determine which letter BEST represents the shapes that were used to create the figure shown.

1)

- A. A Quadrilateral and a Heptagon
- B. A Pentagon and a Hexagon
- C. A Quadrilateral and a Triangle
- D. A Square and a Rectangle

1)

- A. A Triangle and a Quadrilateral
- B. A Quadrilateral and a Pentagon
- C. A Hexagon and an Octagon
- D. A Quadrilateral and a Hexagon

2)

- A. A Rectangle and a Pentagon
- B. A Triangle and a Triangle
- C. A Pentagon and an Octagon
- D. A Rectangle and a Heptagon