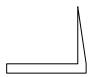

# Determine which letter BEST represents the shapes that were used to create the figure shown.

1)

- A. A Quadrilateral and a Heptagon
- B. A Pentagon and a Hexagon
- C. A Quadrilateral and a Triangle
- D. A Square and a Rectangle