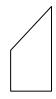

# Determine which letter BEST represents the shapes that were used to create the figure shown.

1)

- A. A Quadrilateral and a Heptagon
- B. A Pentagon and a Hexagon
- C. A Quadrilateral and a Triangle
- D. A Square and a Rectangle