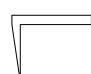

# Determine which letter BEST represents the shapes that were used to create the figure shown.

1)

- A. A Quadrilateral and a Heptagon
- B. A Pentagon and a Hexagon
- C. A Quadrilateral and a Triangle
- D. A Square and a Rectangle