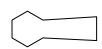

# Determine which letter BEST represents the shapes that were used to create the figure shown.

1)

- A. A Quadrilateral and a Heptagon
- B. A Pentagon and a Hexagon
- C. A Quadrilateral and a Triangle
- D. A Square and a Rectangle