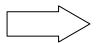

# Determine which letter BEST represents the shapes that were used to create the figure shown.

1)

- A. A Quadrilateral and a Heptagon
- B. A Pentagon and a Hexagon
- C. A Quadrilateral and a Triangle
- D. A Square and a Rectangle