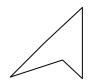

# Determine which letter BEST represents the shapes that were used to create the figure shown.

1)

- A. A Quadrilateral and a Heptagon
- B. A Pentagon and a Hexagon
- C. A Quadrilateral and a Triangle
- D. A Square and a Rectangle