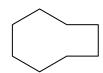

# Determine which letter BEST represents the shapes that were used to create the figure shown.

1)

- A. A Quadrilateral and a Heptagon
- B. A Pentagon and a Hexagon
- C. A Quadrilateral and a Triangle
- D. A Square and a Rectangle