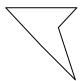

# Determine which letter BEST represents the shapes that were used to create the figure shown.

1)

- A. A Quadrilateral and a Heptagon
- B. A Pentagon and a Hexagon
- C. A Quadrilateral and a Triangle
- D. A Square and a Rectangle