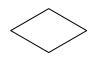

# Determine which letter BEST represents the shapes that were used to create the figure shown.

1)

- A. A Quadrilateral and a Heptagon
- B. A Pentagon and a Hexagon
- C. A Quadrilateral and a Triangle
- D. A Square and a Rectangle