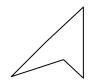

# Determine which letter BEST represents the shapes that were used to create the figure shown.

1)

- A. A Quadrilateral and a Heptagon
- B. A Pentagon and a Hexagon
- C. A Quadrilateral and a Triangle
- D. A Square and a Rectangle