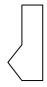

# Determine which letter BEST represents the shapes that were used to create the figure shown.

1)

- A. A Quadrilateral and a Heptagon
- B. A Pentagon and a Hexagon
- C. A Quadrilateral and a Triangle
- D. A Square and a Rectangle