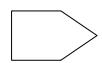

# Determine which letter BEST represents the shapes that were used to create the figure shown.

1)

- A. A Quadrilateral and a Heptagon
- B. A Pentagon and a Hexagon
- C. A Quadrilateral and a Triangle
- D. A Square and a Rectangle