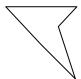

# Determine which letter BEST represents the shapes that were used to create the figure shown.

1)

- A. A Quadrilateral and a Heptagon
- B. A Pentagon and a Hexagon
- C. A Quadrilateral and a Triangle
- D. A Square and a Rectangle