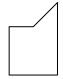

# Determine which letter BEST represents the shapes that were used to create the figure shown.

1)

- A. A Quadrilateral and a Heptagon
- B. A Pentagon and a Hexagon
- C. A Quadrilateral and a Triangle
- D. A Square and a Rectangle