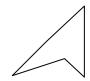

# Determine which letter BEST represents the shapes that were used to create the figure shown.

1)

- A. A Quadrilateral and a Heptagon
- B. A Pentagon and a Hexagon
- C. A Quadrilateral and a Triangle
- D. A Square and a Rectangle