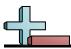

# Determine which letter BEST represents the shapes that were used to create the figure shown.

1)

- A. A Quadrilateral and a Heptagon
- B. A Pentagon and a Hexagon
- C. A Quadrilateral and a Triangle
- D. A Square and a Rectangle