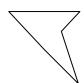

# Determine which letter BEST represents the shapes that were used to create the figure shown.

1)

- A. A Quadrilateral and a Heptagon
- B. A Pentagon and a Hexagon
- C. A Quadrilateral and a Triangle
- D. A Square and a Rectangle