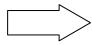

# Determine which letter BEST represents the shapes that were used to create the figure shown.

1)

- A. A Quadrilateral and a Heptagon
- B. A Pentagon and a Hexagon
- C. A Quadrilateral and a Triangle
- D. A Square and a Rectangle