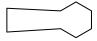

# Determine which letter BEST represents the shapes that were used to create the figure shown.

1)

- A. A Square and a Hexagon
- B. A Square and a Pentagon
- C. A Triangle and a Square

A. A Square and a Pentagon