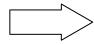

# Determine which letter BEST represents the shapes that were used to create the figure shown.

1)

- A. A Quadrilateral and a Heptagon
- B. A Pentagon and a Hexagon
- C. A Quadrilateral and a Triangle
- D. A Square and a Rectangle