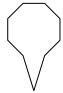

# Determine which letter BEST represents the shapes that were used to create the figure shown.

1)

- A. A Quadrilateral and a Heptagon
- B. A Pentagon and a Hexagon
- C. A Quadrilateral and a Triangle
- D. A Square and a Rectangle