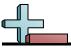

# Determine which letter BEST represents the shapes that were used to create the figure shown.

1)

- A. A Quadrilateral and a Heptagon
- B. A Pentagon and a Hexagon
- C. A Quadrilateral and a Triangle
- D. A Square and a Rectangle