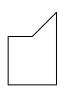

# Determine which letter BEST represents the shapes that were used to create the figure shown.

1)

- A. A Square and a Hexagon
- B. A Square and a Pentagon
- C. A Triangle and a Square

A. A Square and a Pentagon