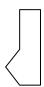

# Determine which letter BEST represents the shapes that were used to create the figure shown.

1)

- A. A Quadrilateral and a Heptagon
- B. A Pentagon and a Hexagon
- C. A Quadrilateral and a Triangle
- D. A Square and a Rectangle

1)

- A. A Triangle and a Quadrilateral
- B. A Quadrilateral and a Pentagon
- C. A Hexagon and an Octagon
- D. A Quadrilateral and a Hexagon

2)

- A. A Rectangle and a Pentagon
- B. A Triangle and a Triangle
- C. A Pentagon and an Octagon
- D. A Rectangle and a Heptagon