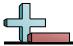

# Determine which letter BEST represents the shapes that were used to create the figure shown.

1)

- A. A Quadrilateral and a Heptagon
- B. A Pentagon and a Hexagon
- C. A Quadrilateral and a Triangle
- D. A Square and a Rectangle