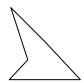

# Determine which letter BEST represents the shapes that were used to create the figure shown.

1)

- A. A Quadrilateral and a Heptagon
- B. A Pentagon and a Hexagon
- C. A Quadrilateral and a Triangle
- D. A Square and a Rectangle