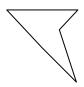

# Determine which letter BEST represents the shapes that were used to create the figure shown.

1)

- A. A Quadrilateral and a Heptagon
- B. A Pentagon and a Hexagon
- C. A Quadrilateral and a Triangle
- D. A Square and a Rectangle