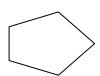

# Determine which letter BEST represents the shapes that were used to create the figure shown.

1)

- A. A Quadrilateral and a Heptagon
- B. A Pentagon and a Hexagon
- C. A Quadrilateral and a Triangle
- D. A Square and a Rectangle