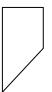

# Determine which letter BEST represents the shapes that were used to create the figure shown.

1)

- A. A Quadrilateral and a Heptagon
- B. A Pentagon and a Hexagon
- C. A Quadrilateral and a Triangle
- D. A Square and a Rectangle