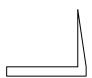

# Determine which letter BEST represents the shapes that were used to create the figure shown.

1)

- A. A Quadrilateral and a Heptagon
- B. A Pentagon and a Hexagon
- C. A Quadrilateral and a Triangle
- D. A Square and a Rectangle