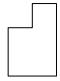

# Determine which letter BEST represents the shapes that were used to create the figure shown.

1)

- A. A Quadrilateral and a Heptagon
- B. A Pentagon and a Hexagon
- C. A Quadrilateral and a Triangle
- D. A Square and a Rectangle