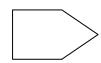

# Determine which letter BEST represents the shapes that were used to create the figure shown.

1)

- A. A Square and a Hexagon
- B. A Square and a Pentagon
- C. A Triangle and a Square

A. A Square and a Pentagon