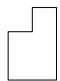

# Determine which letter BEST represents the shapes that were used to create the figure shown.

1)

- A. A Quadrilateral and a Heptagon
- B. A Pentagon and a Hexagon
- C. A Quadrilateral and a Triangle
- D. A Square and a Rectangle