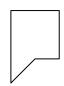

# Determine which letter BEST represents the shapes that were used to create the figure shown.

1)

- A. A Quadrilateral and a Heptagon
- B. A Pentagon and a Hexagon
- C. A Quadrilateral and a Triangle
- D. A Square and a Rectangle