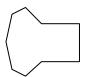

# Determine which letter BEST represents the shapes that were used to create the figure shown.

1)

- A. A Quadrilateral and a Heptagon
- B. A Pentagon and a Hexagon
- C. A Quadrilateral and a Triangle
- D. A Square and a Rectangle