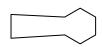

# Determine which letter BEST represents the shapes that were used to create the figure shown.

1)

- A. A Quadrilateral and a Heptagon
- B. A Pentagon and a Hexagon
- C. A Quadrilateral and a Triangle
- D. A Square and a Rectangle