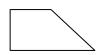

# Determine which letter BEST represents the shapes that were used to create the figure shown.

1)

- A. A Quadrilateral and a Heptagon
- B. A Pentagon and a Hexagon
- C. A Quadrilateral and a Triangle
- D. A Square and a Rectangle