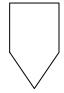

# Determine which letter BEST represents the shapes that were used to create the figure shown.

1)

- A. A Quadrilateral and a Heptagon
- B. A Pentagon and a Hexagon
- C. A Quadrilateral and a Triangle
- D. A Square and a Rectangle

1)

- A. A Triangle and a Quadrilateral
- B. A Quadrilateral and a Pentagon
- C. A Hexagon and an Octagon
- D. A Quadrilateral and a Hexagon

2)

- A. A Rectangle and a Pentagon
- B. A Triangle and a Triangle
- C. A Pentagon and an Octagon
- D. A Rectangle and a Heptagon