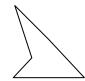

1)



- A. A Triangle and a Quadrilateral
- B. A Quadrilateral and a Pentagon
- C. A Hexagon and an Octagon
- D. A Quadrilateral and a Hexagon

2)



- A. A Rectangle and a Pentagon
- B. A Triangle and a Triangle
- C. A Pentagon and an Octagon
- D. A Rectangle and a Heptagon

A. A Square and a Rectangle

B. A Square and a Pentagon

C. A Rectangle and a Heptagon

D. An Octagon and a Triangle

<u>Answers</u>

3)

- A. A Quadrilateral and a Hexagon
- B. A Triangle and a Quadrilateral
- C. A Pentagon and a Heptagon
- D. A Square and an Octagon

**6**)

4)



- A. A Triangle and a Square
- B. A Triangle and a Hexagon
- C. A Triangle and an Octagon
- D. A Quadrilateral and a Pentagon

A. A Square and a Heptagon

- B. A Pentagon and an Octagon
- C. A Quadrilateral and a Triangle
- D. A Triangle and a Heptagon

7)

5)



- A. A Quadrilateral and a Hexagon
- B. A Triangle and a Quadrilateral
- C. A Quadrilateral and an Octagon
- D. A Pentagon