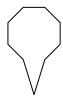

# Determine which letter BEST represents the shapes that were used to create the figure shown.

1)

- A. A Quadrilateral and a Heptagon
- B. A Pentagon and a Hexagon
- C. A Quadrilateral and a Triangle
- D. A Square and a Rectangle