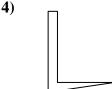

# Determine which letter BEST represents the shapes that were used to create the figure shown.

1)

- A. A Quadrilateral and a Heptagon
- B. A Pentagon and a Hexagon
- C. A Quadrilateral and a Triangle
- D. A Square and a Rectangle