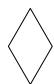

# Determine which letter BEST represents the shapes that were used to create the figure shown.

1)

- A. A Quadrilateral and a Heptagon
- B. A Pentagon and a Hexagon
- C. A Quadrilateral and a Triangle
- D. A Square and a Rectangle