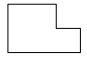

# Determine which letter BEST represents the shapes that were used to create the figure shown.

1)

- A. A Quadrilateral and a Heptagon
- B. A Pentagon and a Hexagon
- C. A Quadrilateral and a Triangle
- D. A Square and a Rectangle