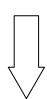

# Determine which letter BEST represents the shapes that were used to create the figure shown.

1)

- A. A Quadrilateral and a Heptagon
- B. A Pentagon and a Hexagon
- C. A Quadrilateral and a Triangle
- D. A Square and a Rectangle