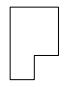

# Determine which letter BEST represents the shapes that were used to create the figure shown.

1)

- A. A Quadrilateral and a Heptagon
- B. A Pentagon and a Hexagon
- C. A Quadrilateral and a Triangle
- D. A Square and a Rectangle