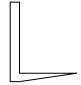

# Determine which letter BEST represents the shapes that were used to create the figure shown.

1)

- A. A Quadrilateral and a Heptagon
- B. A Pentagon and a Hexagon
- C. A Quadrilateral and a Triangle
- D. A Square and a Rectangle