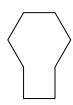

# Determine which letter BEST represents the shapes that were used to create the figure shown.

1)

- A. A Quadrilateral and a Heptagon
- B. A Pentagon and a Hexagon
- C. A Quadrilateral and a Triangle
- D. A Square and a Rectangle