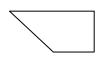

# Determine which letter BEST represents the shapes that were used to create the figure shown.

1)

- A. A Quadrilateral and a Heptagon
- B. A Pentagon and a Hexagon
- C. A Quadrilateral and a Triangle
- D. A Square and a Rectangle