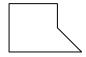

# Determine which letter BEST represents the shapes that were used to create the figure shown.

1)

- A. A Quadrilateral and a Heptagon
- B. A Pentagon and a Hexagon
- C. A Quadrilateral and a Triangle
- D. A Square and a Rectangle