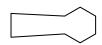

# Determine which letter BEST represents the shapes that were used to create the figure shown.

1)

- A. A Quadrilateral and a Heptagon
- B. A Pentagon and a Hexagon
- C. A Quadrilateral and a Triangle
- D. A Square and a Rectangle