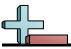

# Determine which letter BEST represents the shapes that were used to create the figure shown.

1)

- A. A Quadrilateral and a Heptagon
- B. A Pentagon and a Hexagon
- C. A Quadrilateral and a Triangle
- D. A Square and a Rectangle