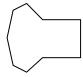

# Determine which letter BEST represents the shapes that were used to create the figure shown.

1)

- A. A Quadrilateral and a Heptagon
- B. A Pentagon and a Hexagon
- C. A Quadrilateral and a Triangle
- D. A Square and a Rectangle