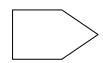

# Determine which letter BEST represents the shapes that were used to create the figure shown.

1)

- A. A Quadrilateral and a Heptagon
- B. A Pentagon and a Hexagon
- C. A Quadrilateral and a Triangle
- D. A Square and a Rectangle

1)

- A. A Triangle and a Quadrilateral
- B. A Quadrilateral and a Pentagon
- C. A Hexagon and an Octagon
- D. A Quadrilateral and a Hexagon

2)

- A. A Rectangle and a Pentagon
- B. A Triangle and a Triangle
- C. A Pentagon and an Octagon
- D. A Rectangle and a Heptagon