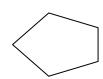

# Determine which letter BEST represents the shapes that were used to create the figure shown.

1)

- A. A Quadrilateral and a Heptagon
- B. A Pentagon and a Hexagon
- C. A Quadrilateral and a Triangle
- D. A Square and a Rectangle