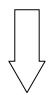

# Determine which letter BEST represents the shapes that were used to create the figure shown.

1)

- A. A Quadrilateral and a Heptagon
- B. A Pentagon and a Hexagon
- C. A Quadrilateral and a Triangle
- D. A Square and a Rectangle