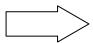

# Determine which letter BEST represents the shapes that were used to create the figure shown.

1)

- A. A Quadrilateral and a Heptagon
- B. A Pentagon and a Hexagon
- C. A Quadrilateral and a Triangle
- D. A Square and a Rectangle