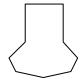

# Determine which letter BEST represents the shapes that were used to create the figure shown.

1)

- A. A Square and a Hexagon
- B. A Square and a Pentagon
- C. A Triangle and a Square

A. A Square and a Pentagon