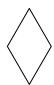

# Determine which letter BEST represents the shapes that were used to create the figure shown.

1)

- A. A Quadrilateral and a Heptagon
- B. A Pentagon and a Hexagon
- C. A Quadrilateral and a Triangle
- D. A Square and a Rectangle