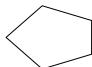

# Determine which letter BEST represents the shapes that were used to create the figure shown.

1)

- A. A Quadrilateral and a Heptagon
- B. A Pentagon and a Hexagon
- C. A Quadrilateral and a Triangle
- D. A Square and a Rectangle