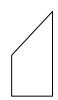

# Determine which letter BEST represents the shapes that were used to create the figure shown.

1)

- A. A Quadrilateral and a Heptagon
- B. A Pentagon and a Hexagon
- C. A Quadrilateral and a Triangle
- D. A Square and a Rectangle

1)

- A. A Triangle and a Quadrilateral
- B. A Quadrilateral and a Pentagon
- C. A Hexagon and an Octagon
- D. A Quadrilateral and a Hexagon

2)

- A. A Rectangle and a Pentagon
- B. A Triangle and a Triangle
- C. A Pentagon and an Octagon
- D. A Rectangle and a Heptagon