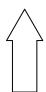

# Determine which letter BEST represents the shapes that were used to create the figure shown.

1)

- A. A Quadrilateral and a Heptagon
- B. A Pentagon and a Hexagon
- C. A Quadrilateral and a Triangle
- D. A Square and a Rectangle