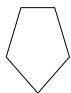

# Determine which letter BEST represents the shapes that were used to create the figure shown.

1)

- A. A Quadrilateral and a Heptagon
- B. A Pentagon and a Hexagon
- C. A Quadrilateral and a Triangle
- D. A Square and a Rectangle