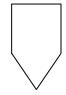

# Determine which letter BEST represents the shapes that were used to create the figure shown.

1)

- A. A Quadrilateral and a Heptagon
- B. A Pentagon and a Hexagon
- C. A Quadrilateral and a Triangle
- D. A Square and a Rectangle