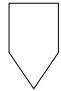

# Determine which letter BEST represents the shapes that were used to create the figure shown.

1)

- A. A Quadrilateral and a Heptagon
- B. A Pentagon and a Hexagon
- C. A Quadrilateral and a Triangle
- D. A Square and a Rectangle