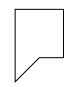

# Determine which letter BEST represents the shapes that were used to create the figure shown.

1)

- A. A Quadrilateral and a Heptagon
- B. A Pentagon and a Hexagon
- C. A Quadrilateral and a Triangle
- D. A Square and a Rectangle