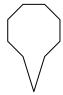

# Determine which letter BEST represents the shapes that were used to create the figure shown.

1)

- A. A Quadrilateral and a Heptagon
- B. A Pentagon and a Hexagon
- C. A Quadrilateral and a Triangle
- D. A Square and a Rectangle