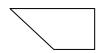

# Determine which letter BEST represents the shapes that were used to create the figure shown.

1)

- A. A Quadrilateral and a Heptagon
- B. A Pentagon and a Hexagon
- C. A Quadrilateral and a Triangle
- D. A Square and a Rectangle

1)

- A. A Triangle and a Quadrilateral
- B. A Quadrilateral and a Pentagon
- C. A Hexagon and an Octagon
- D. A Quadrilateral and a Hexagon

2)

- A. A Rectangle and a Pentagon
- B. A Triangle and a Triangle
- C. A Pentagon and an Octagon
- D. A Rectangle and a Heptagon